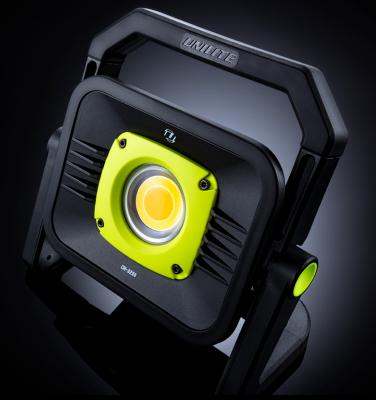

## CRI-3250 | HIGH CRI WORK LIGHT

- 3250 lumen 30W high CRI 96+ COB LED
- Multiple Colour Temperatures CCT range: 2700k - 6500k
- Easy twist switch to change colour temperature
- Memory function remembers last colour used
- Easy twist smooth dimming switch
- Dual power rechargeable and mains
- 2A USB power bank for charging devices
- Super tough nylon & aluminium construction

- Built-in aluminium heat sinks
- Glow-in-the-Dark strip around reflector for extra visibility
- 170° Rotating stand with strong magnets
- Adjustable head to change light angle
- Battery level & charging indicators
- Mains 15V 1.5A multi-country charger/power lead included