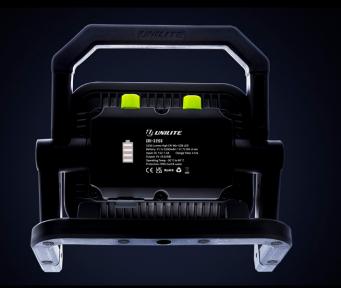

- Built-in aluminium heat sinks
- Glow-in-the-Dark strip around reflector for extra visibility
- 170° Rotating stand with strong magnets
- Adjustable head to change light angle
- Battery level & charging indicators
- Mains 15V 1.5A multi-country charger/power lead included

**BATTERY** 11.1v 5200mAh Li-ion

WEIGHT 1500g

**DIMENSIONS** 243 x 236 x 125mm

LUMEN 3250LM | RUNTIME 2-64H | BEAM 60M | IP RATING IP 65

WWW.UNILITE.CO.UK #BUILT TOUGH