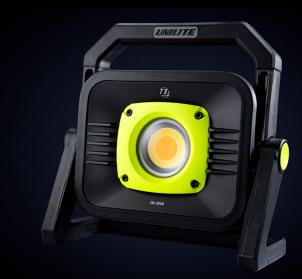

## CRI-3250 | HIGH CRI WORK LIGHT

- 3250 lumen 30W high CRI 96+ COB LED
- Multiple Colour Temperatures CCT range: 2700k - 6500k
- Easy twist switch to change colour temperature
- Memory function remembers last colour used
- Easy twist smooth dimming switch
- Dual power rechargeable and mains
- 2A USB power bank for charging devices
- Super tough nylon & aluminium construction

- Built-in aluminium heat sinks
- Glow-in-the-Dark strip around reflector for extra visibility
- 170° Rotating stand with strong magnets
- Adjustable head to change light angle
- Battery level & charging indicators
- Mains 15V 1.5A multi-country charger/power lead included