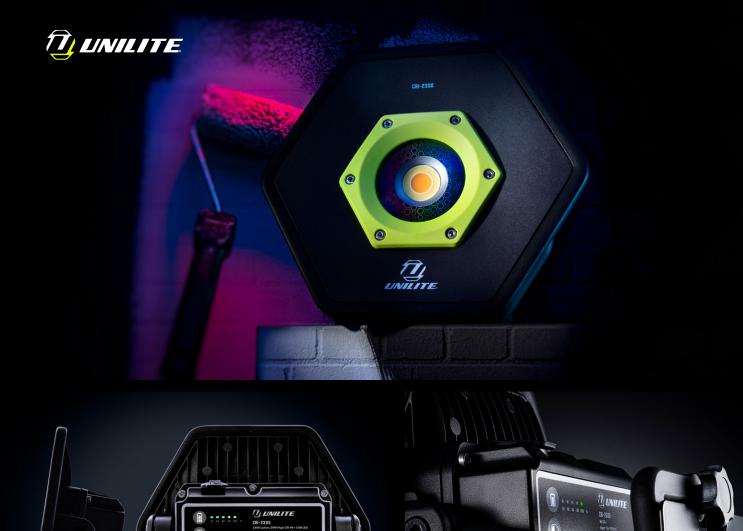

- 2300 lumen 20W high CRI 96+ COB LED
- 5 Colour Temperatures CCT range: 2700K / 3500K / 4500K / 5500K / 6500K
- Dual power rechargeable & mains
- Memory function remembers last colour used
- Super tough aluminium, nylon & TPR structure
- Built in aluminium heat sink
- 180° adjustable stand/handle with hole for attaching to tripod/magnet

- IP65 dust & water resistance
- IK07 shock resistance
- Battery level & charging indicators
- Mains 5M multi-country charger/power lead included
- Fast 3.5 hours charge time

**BATTERY** 11.1v 5200mAh Li-ion