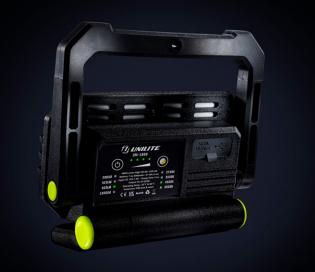

- 210° Rotating stand with magnets & carabiner snap hook
- 180° Rotating handle with tripod hole
- Battery level & charging indicators
- included (inc UK, EU, US & AU adaptors)
- Fast 3 hour charge time