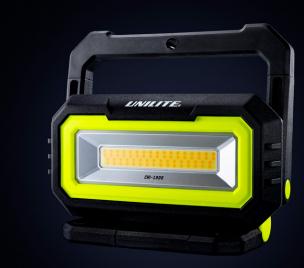

## CRI-1900 | HIGH CRI WORK LIGHT

- 1900 lumen 15.6W high CRI 96+ COB LED
- 4 Colour Temperatures CCT range: 2700K / 3500K / 4500K / 6500K
- Dual power rechargeable and mains
- Memory function remembers last colour setting Mains 15V 1.5A multi-country charger/power lead used
- 2A USB power bank for charging devices
- Super tough nylon polymer construction
- Glow-in-the-Dark strip around reflector