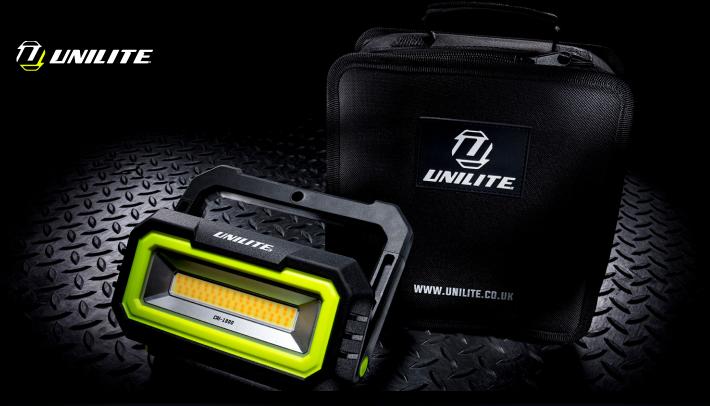

## CRI-1900 | HIGH CRI WORK LIGHT

- 1900 lumen 15.6W high CRI 96+ COB LED
- 4 Colour Temperatures CCT range: 2700K / 3500K / 4500K / 6500K
- Dual power rechargeable and mains
- Memory function remembers last colour setting Mains 15V 1.5A multi-country charger/power lead used
- 2A USB power bank for charging devices
- Super tough nylon polymer construction
- Glow-in-the-Dark strip around reflector

- 210° Rotating stand with magnets & carabiner snap hook
- 180° Rotating handle with tripod hole
- Battery level & charging indicators
- included (inc UK, EU, US & AU adaptors)
- Fast 3 hour charge time