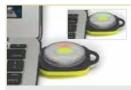

21/2-61/2 13 150 HOURS METRE BEAM RANGE LUMENS OUTPUT

- » 4 x high powered cool white 6500k Samsung SMD LEDs - 150 lumen
- » 420mAh Lithium-polymer battery
- » Gives you between 2.5 and 6.5 hours of light off one charge
- » Light can easily be removed from the hat and charged directly through a USB port
- » Can be fully charged in 4 hours