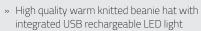

## 🗍 🕖 LINILITE: USB RECHARGEABLE BEANIE LIGHT

**NEW COLOURS** 

BE-02+

## Thinsulate: BE-02TH / Black: BE-02+ / Orange: BE-02+0 / Yellow: BE-02+Y

COMFORTABLE KNITTED BEANIE -ONE SIZE FITS ALL

CHARGE DIRECTLY FROM USB PORT - RED TO GREEN LIGHTS

HIGH POWERED 150 LUMEN OUTPUT

SUPPLIED READY MERCHANDISED

21/2-61/2 13 150 HOURS METRE BEAM RANGE LUMENS OUTPUT

- » 4 x high powered cool white 6500k Samsung SMD LEDs - 150 lumen
- » 420mAh Lithium-polymer battery
- » Gives you between 2.5 and 6.5 hours of light off one charge
- » Light can easily be removed from the hat and charged directly through a USB port
- » Can be fully charged in 4 hours

 » Press once to turn on and toggle between 3 light intensity levels. HIGH
> LOW > 2 Hz FLASH > OFF

ALSO IDEAL AS A

HANDY KEY-FOB

- » Comfortable knitted Beanie, one size fits all
- » Material: 35% acrylic 65% polyester, machine washable at 30°
- » Ideal for: Runners, Walkers, Camping, Plumbers, Electricians, Tradesman and Contract Engineers
- BATTERY1 x 420 mAh Li-polymer Battery (included)WEIGHT125g (with beanie)DIMENSIONHeadlight: 74 x 41 x 15mm Beanie: W 250 x H 220 mm