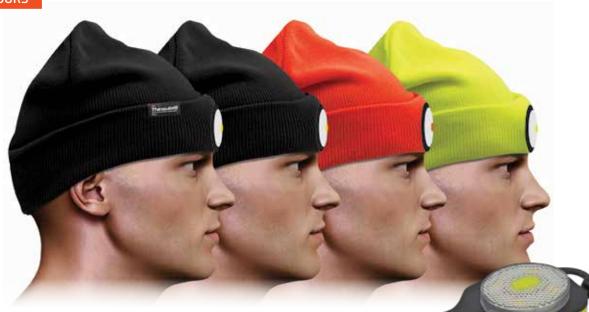

## 🗍 🕖 LINILITE: USB RECHARGEABLE BEANIE LIGHT

**NEW COLOURS** 

BE-02+

## Thinsulate: BE-02TH / Black: BE-02+ / Orange: BE-02+0 / Yellow: BE-02+Y

COMFORTABLE KNITTED BEANIE -ONE SIZE FITS ALL

CHARGE DIRECTLY FROM USB PORT - RED TO GREEN LIGHTS

HIGH POWERED 150 LUMEN OUTPUT

SUPPLIED READY MERCHANDISED

 » Press once to turn on and toggle between 3 light intensity levels. HIGH
> LOW > 2 Hz FLASH > OFF

ALSO IDEAL AS A

HANDY KEY-FOB

- » Comfortable knitted Beanie, one size fits all
- » Material: 35% acrylic 65% polyester, machine washable at 30°
- » Ideal for: Runners, Walkers, Camping, Plumbers, Electricians, Tradesman and Contract Engineers
- BATTERY1 x 420 mAh Li-polymer Battery (included)WEIGHT125g (with beanie)DIMENSIONHeadlight: 74 x 41 x 15mm Beanie: W 250 x H 220 mm